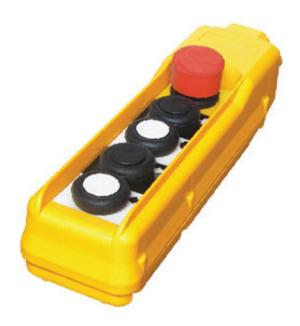

#### **DESCRIPTION**

Crane control box is compact and ergonomic design and 1 Quick push button. Depending on the single speed control system model.

Mechanical locking for security reasons.

#### **FEATURES**

- Made of robust and high-impact thermoplastic.
- Ensures a long service life.
- 100g shockproof.
- Safe and reliable, comfortable to use and can be used with one hand.