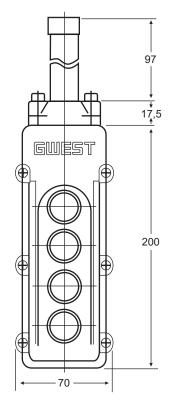

#### **SECTIONS AND DIMENSIONS**

| PRODUCT CODE | DESCRIPTION                       |
|--------------|-----------------------------------|
| VKB - 5      | Crane Control 5 Hole Single Speed |